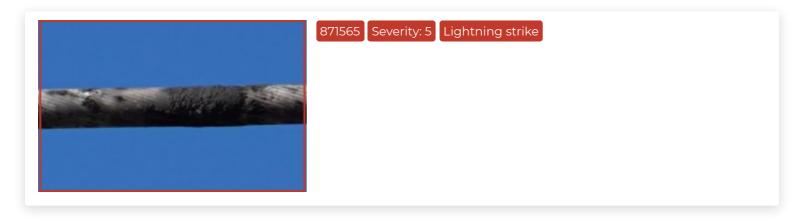

## Annotation overview

| Id      | Severity | Issues           | Comments | Page |
|---------|----------|------------------|----------|------|
| 871515  | 4        | Corrosion        |          | 4    |
| 871520  | 5        | Lightning strike |          | 5    |
| 1050227 | 5        | Lightning strike |          | 6    |
| 871565  | 5        | Lightning strike |          | 7    |

| File name:  | DSC02821.JPG            | Altitude:  | 71.95m             |
|-------------|-------------------------|------------|--------------------|
| Date taken: | Feb 11, 2016 1:59:11 PM | Heading:   | Northeast (66.16°) |
| Position:   | 57.0686091,10.0319531   | User tags: | No tags available  |