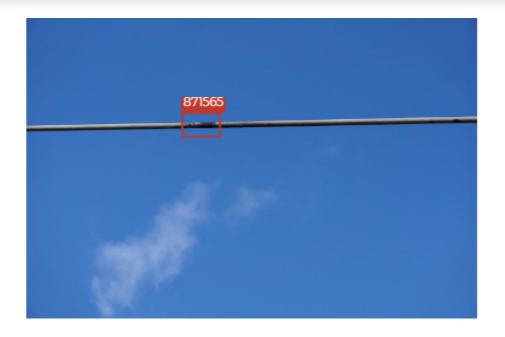

## Annotation overview

| Id      | Severity | Issues           | Comments | Page |
|---------|----------|------------------|----------|------|
| 871515  | 4        | Corrosion        |          | 4    |
| 871520  | 5        | Lightning strike |          | 5    |
| 1050227 | 5        | Lightning strike |          | 6    |
| 871565  | 5        | Lightning strike |          | 7    |

| File name:  | DSC4113.JPG             | Altitude:  | 21.71m            |
|-------------|-------------------------|------------|-------------------|
| Date taken: | Feb 25, 2016 3:10:58 PM | Heading:   | North (343.2°)    |
| Position:   | 57.0722470,10.0440605   | User tags: | No tags available |