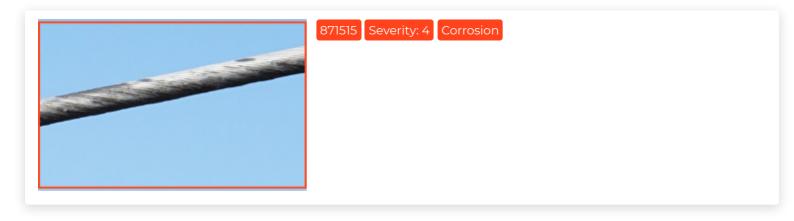

## Annotation overview

| Id      | Severity | Issues           | Comments | Page |
|---------|----------|------------------|----------|------|
| 871515  | 4        | Corrosion        |          | 4    |
| 871520  | 5        | Lightning strike |          | 5    |
| 1050227 | 5        | Lightning strike |          | 6    |
| 871565  | 5        | Lightning strike |          | 7    |

| File name:  | DSC06417.JPG           | Altitude:  | 20.16m            |
|-------------|------------------------|------------|-------------------|
| Date taken: | Aug 6, 2015 2:10:08 PM | Heading:   | North (345.31°)   |
| Position:   | 57.0668649,10.0278198  | User tags: | No tags available |