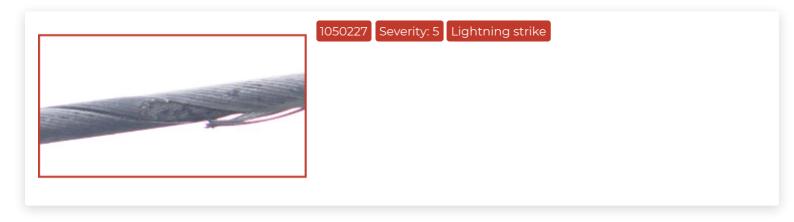

## Annotation overview

| Id      | Severity | Issues           | Comments | Page |
|---------|----------|------------------|----------|------|
| 871515  | 4        | Corrosion        |          | 4    |
| 871520  | 5        | Lightning strike |          | 5    |
| 1050227 | 5        | Lightning strike |          | 6    |
| 871565  | 5        | Lightning strike |          | 7    |

| File name:  | DSC02821.JPG            | Altitude:  | 71.95m             |
|-------------|-------------------------|------------|--------------------|
| Date taken: | Feb 11, 2016 1:59:11 PM | Heading:   | Northeast (66.16°) |
| Position:   | 57.0686091,10.0319531   | User tags: | No tags available  |