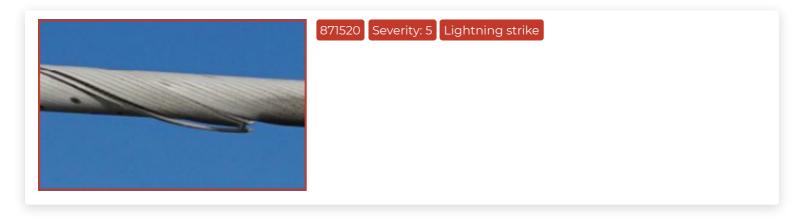

## Annotation overview

| Id      | Severity | Issues           | Comments | Page |
|---------|----------|------------------|----------|------|
| 871515  | 4        | Corrosion        |          | 4    |
| 871520  | 5        | Lightning strike |          | 5    |
| 1050227 | 5        | Lightning strike |          | 6    |
| 871565  | 5        | Lightning strike |          | 7    |

| File name:  | DSC2819.JPG              | Altitude:  | 70.49m            |
|-------------|--------------------------|------------|-------------------|
| Date taken: | Oct 20, 2015 11:09:05 AM | Heading:   | North (340.12°)   |
| Position:   | 57.0685466,10.0320702    | User tags: | No tags available |