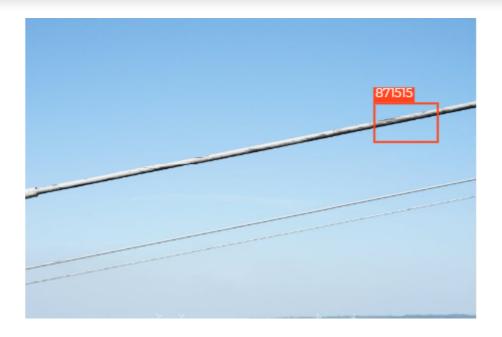

## Annotation overview

| Id      | Severity | Issues           | Comments | Page |
|---------|----------|------------------|----------|------|
| 871515  | 4        | Corrosion        |          | 4    |
| 871520  | 5        | Lightning strike |          | 5    |
| 1050227 | 5        | Lightning strike |          | 6    |
| 871565  | 5        | Lightning strike |          | 7    |

| File name:  | DSC06417.JPG           | Altitude:  | 20.16m            |
|-------------|------------------------|------------|-------------------|
| Date taken: | Aug 6, 2015 2:10:08 PM | Heading:   | North (345.31°)   |
| Position:   | 57.0668649,10.0278198  | User tags: | No tags available |