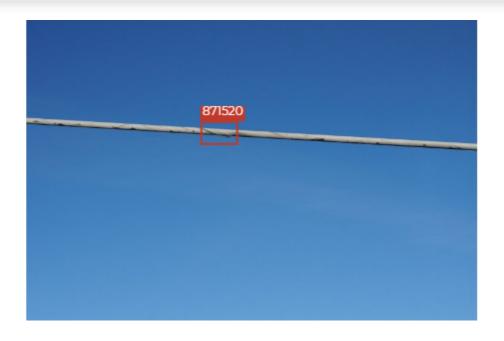

## Annotation overview

| Id      | Severity | Issues           | Comments | Page |
|---------|----------|------------------|----------|------|
| 871515  | 4        | Corrosion        |          | 4    |
| 871520  | 5        | Lightning strike |          | 5    |
| 1050227 | 5        | Lightning strike |          | 6    |
| 871565  | 5        | Lightning strike |          | 7    |

| File name:  | DSC2819.JPG              | Altitude:  | 70.49m            |
|-------------|--------------------------|------------|-------------------|
| Date taken: | Oct 20, 2015 11:09:05 AM | Heading:   | North (340.12°)   |
| Position:   | 57.0685466,10.0320702    | User tags: | No tags available |